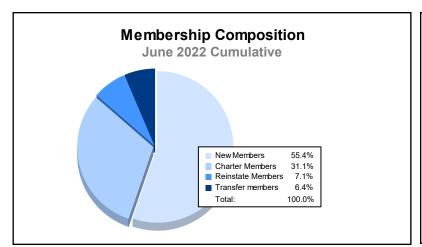

District 118 R As of June 2022 Cumulative

| Year      | New<br>Clubs | Dropped<br>Clubs | Gain/<br>Loss<br>Clubs | New<br>Members | Charter<br>Members | Reinstate<br>Members | Transfer<br>Members | Total<br>Member<br>Added | Total<br>Members<br>Dropped | Gain/<br>Loss<br>Members |
|-----------|--------------|------------------|------------------------|----------------|--------------------|----------------------|---------------------|--------------------------|-----------------------------|--------------------------|
| 2017-2018 | 4            | 1                | 3                      | 130            | 104                | 7                    | 9                   | 250                      | 334                         | -84                      |
| 2018-2019 | 4            | 2                | 2                      | 158            | 108                | 4                    | 10                  | 280                      | 233                         | 47                       |
| 2019-2020 | 3            | 2                | 1                      | 73             | 108                | 25                   | 7                   | 213                      | 211                         | 2                        |
| 2020-2021 | 0            | 3                | -3                     | 126            | 11                 | 26                   | 7                   | 170                      | 248                         | -78                      |
| 2021-2022 | 3            | 6                | -3                     | 164            | 92                 | 21                   | 19                  | 296                      | 282                         | 14                       |
| Average   | 3            | 3                | 0                      | 130            | 85                 | 17                   | 10                  | 242                      | 262                         | -20                      |