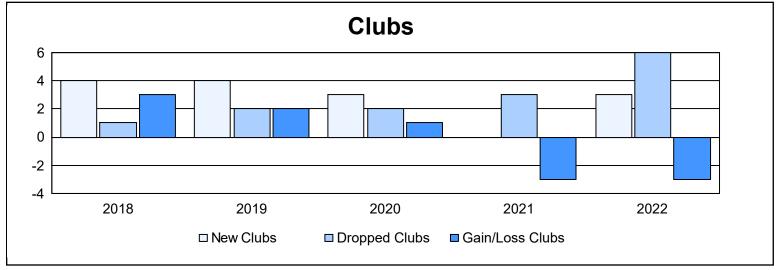

District 118 R As of June 2022 Cumulative

| Year      | New<br>Clubs | Dropped<br>Clubs | Gain/<br>Loss<br>Clubs | New<br>Members | Charter<br>Members | Reinstate<br>Members | Transfer<br>Members | Total<br>Member<br>Added | Total<br>Members<br>Dropped | Gain/<br>Loss<br>Members |
|-----------|--------------|------------------|------------------------|----------------|--------------------|----------------------|---------------------|--------------------------|-----------------------------|--------------------------|
| 2017-2018 | 4            | 1                | 3                      | 130            | 104                | 7                    | 9                   | 250                      | 334                         | -84                      |
| 2018-2019 | 4            | 2                | 2                      | 158            | 108                | 4                    | 10                  | 280                      | 233                         | 47                       |
| 2019-2020 | 3            | 2                | 1                      | 73             | 108                | 25                   | 7                   | 213                      | 211                         | 2                        |
| 2020-2021 | 0            | 3                | -3                     | 126            | 11                 | 26                   | 7                   | 170                      | 248                         | -78                      |
| 2021-2022 | 3            | 6                | -3                     | 164            | 92                 | 21                   | 19                  | 296                      | 282                         | 14                       |
| Average   | 3            | 3                | 0                      | 130            | 85                 | 17                   | 10                  | 242                      | 262                         | -20                      |